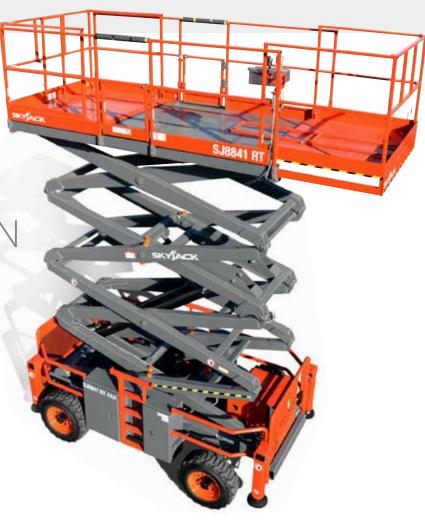

SJ8831/41 RT ROUGH TERRAIN SCISSORS

#### STANDARD FEATURES

- Drivable at full height with roll out decks fully extended
- Axle based 4WD
- "No Spin" rear differential and limited slip front differential
- Disc brake system on rear axle
- 29hp Kubota Diesel engine on roll out tray
- Independent/auto levelling outriggers
- Self-centering scissor design
- Dual 1.22 m roll out extension decks
- Relay based control system
- Colour coded and numbered wiring system
- 30% Gradeability
- Foam-filled grip lug tyres
- Wiring for AC outlet on platform
- Lowering warning system
- Tilt alarm with drive & lift cut-out
- Overload sensing system
- Flashing light
- Operator horn
- Fold down hinged railing system
- Half height spring hinged gates on sides
- Lanyard attachment points
- Scissor guards
- Tie down/lift lugs

## ACCESSORIES AND OPTIONS

- Dual 1.22 m powered extension decks
- Diesel engine with scrubber
- Airline to platform
- 3.5kW hydraulic generator
- Full height spring hinged gates
- Non-marking grip lug foam-filled tyres
- All motion audible alarm
- Shroud-style control box guard
- \* Capacities, and machine weights may differ when options are added.