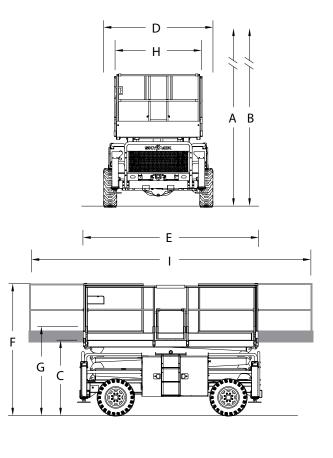

# SJ8831/41 RT ROUGH TERRAIN SCISSORS

| Dimensions                            | SJ8831 RT   | SJ8841 RT   |
|---------------------------------------|-------------|-------------|
| A Work Height                         | 11.45 m     | 14.50 m     |
| B Raised Platform Height              | 9.45 m      | 12.50 m     |
| C Lowered Platform Height             | 1.50 m      | 1.75 m      |
| D Overall Width                       | 2.21 m      | 2.21 m      |
| E Overall Length                      | 3.71 m      | 3.71 m      |
| F Stowed Height (Rails Up)            | 2.67 m      | 2.90 m      |
| G Stowed Height (Rails Down)          | 1.99 m      | 2.22 m      |
| H Platform Width (Inside Dimension)   | 1.70 m      | 1.70 m      |
| Platform Length (Inside Dimension)    | 5.7 m       | 5.7 m       |
| Specifications                        | SJ8831 RT   | SJ8841 RT   |
| Extension Deck                        | 1.22 m x 2  | 1.22 m x 2  |
| Ground Clearance                      | 0.20 m      | 0.20 m      |
| Wheelbase                             | 2.27 m      | 2.27 m      |
| Weight                                | 5,684 kg    | 6,173 kg    |
| Gradeability                          | 30%         | 30%         |
| Turning Radius (Inside)               | 4.01 m      | 4.01 m      |
| Turning Radius (Outside)              | 6.30 m      | 6.30 m      |
| Lift Time (With Rated Load)           | 58 sec      | 71 sec      |
| Lower time (With Rated Load)          | 44 sec      | 53 sec      |
| Drive Speed (Stowed)                  | 4.5 km/h    | 4.5 km/h    |
| Drive Speed (Raised)                  | 0.4 km/h    | 0.4 km/h    |
| Maximum Drive Height                  | Full Height | Full Height |
| Capacity (Overall)                    | 908 kg      | 681 kg      |
| Local Floor Load (With Rated Load)    | 931 kPa     | 938 kPa     |
| Overall Floor Load (With Rated Load)  | 8 kPa       | 8 kPa       |
| Maximum # of Persons (indoor/outdoor) | 6/6         | 5/5         |
| Tyre Type                             | Foam Filled | Foam Filled |
| Tyre Size                             | 10 x 16.5   | 10 x 16.5   |